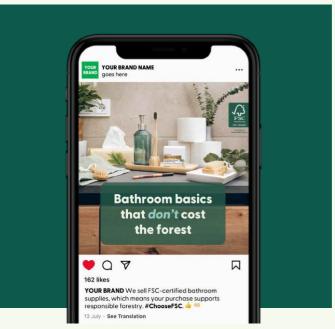

As organizações que vendem ou usam produtos acabados e rotulados com certificação FSC, podem aderir ao programa de Licença Promocional, que permite demonstrar e comunicar o seu compromisso com as florestas do mundo.

## CONHEÇA AS PRINCIPAIS VANTAGENS DE SERTITULAR DE UMA LICENÇA PROMOCIONAL:

- Use a marca FSC nas suas comunicações e mostre o seu compromisso com a sustentabilidade e o fornecimento responsável. Beneficie de um dos selos mais confiáveis e amplamente reconhecidos a nível mundial. Faça parte de campanhas e eventos globais, como a Semana da Floresta FSC, para aumentar a visibilidade da sua marca.
- Garantia de que os produtos são certificados FSC e que as suas comunicações são credíveis e fundamentadas. Ao aderir a um sistema que tem medidas que garantem a integridade, pode construir confiança entre seus públicos e fortalecer de forma positiva a reputação da sua marca.
- Apoio de uma rede global de especialistas em abastecimento sustentável. Alcance suas metas de Sustentabilidade, enquanto satisfaz as necessidades dos seus stakeholders.
- Acesso a formação que ajudará a contar o seu compromisso com a sustentabilidade. As sessões de formação estão disponíveis para capacitar os seus colaboradores a usarem corretamente as marcas do FSC.